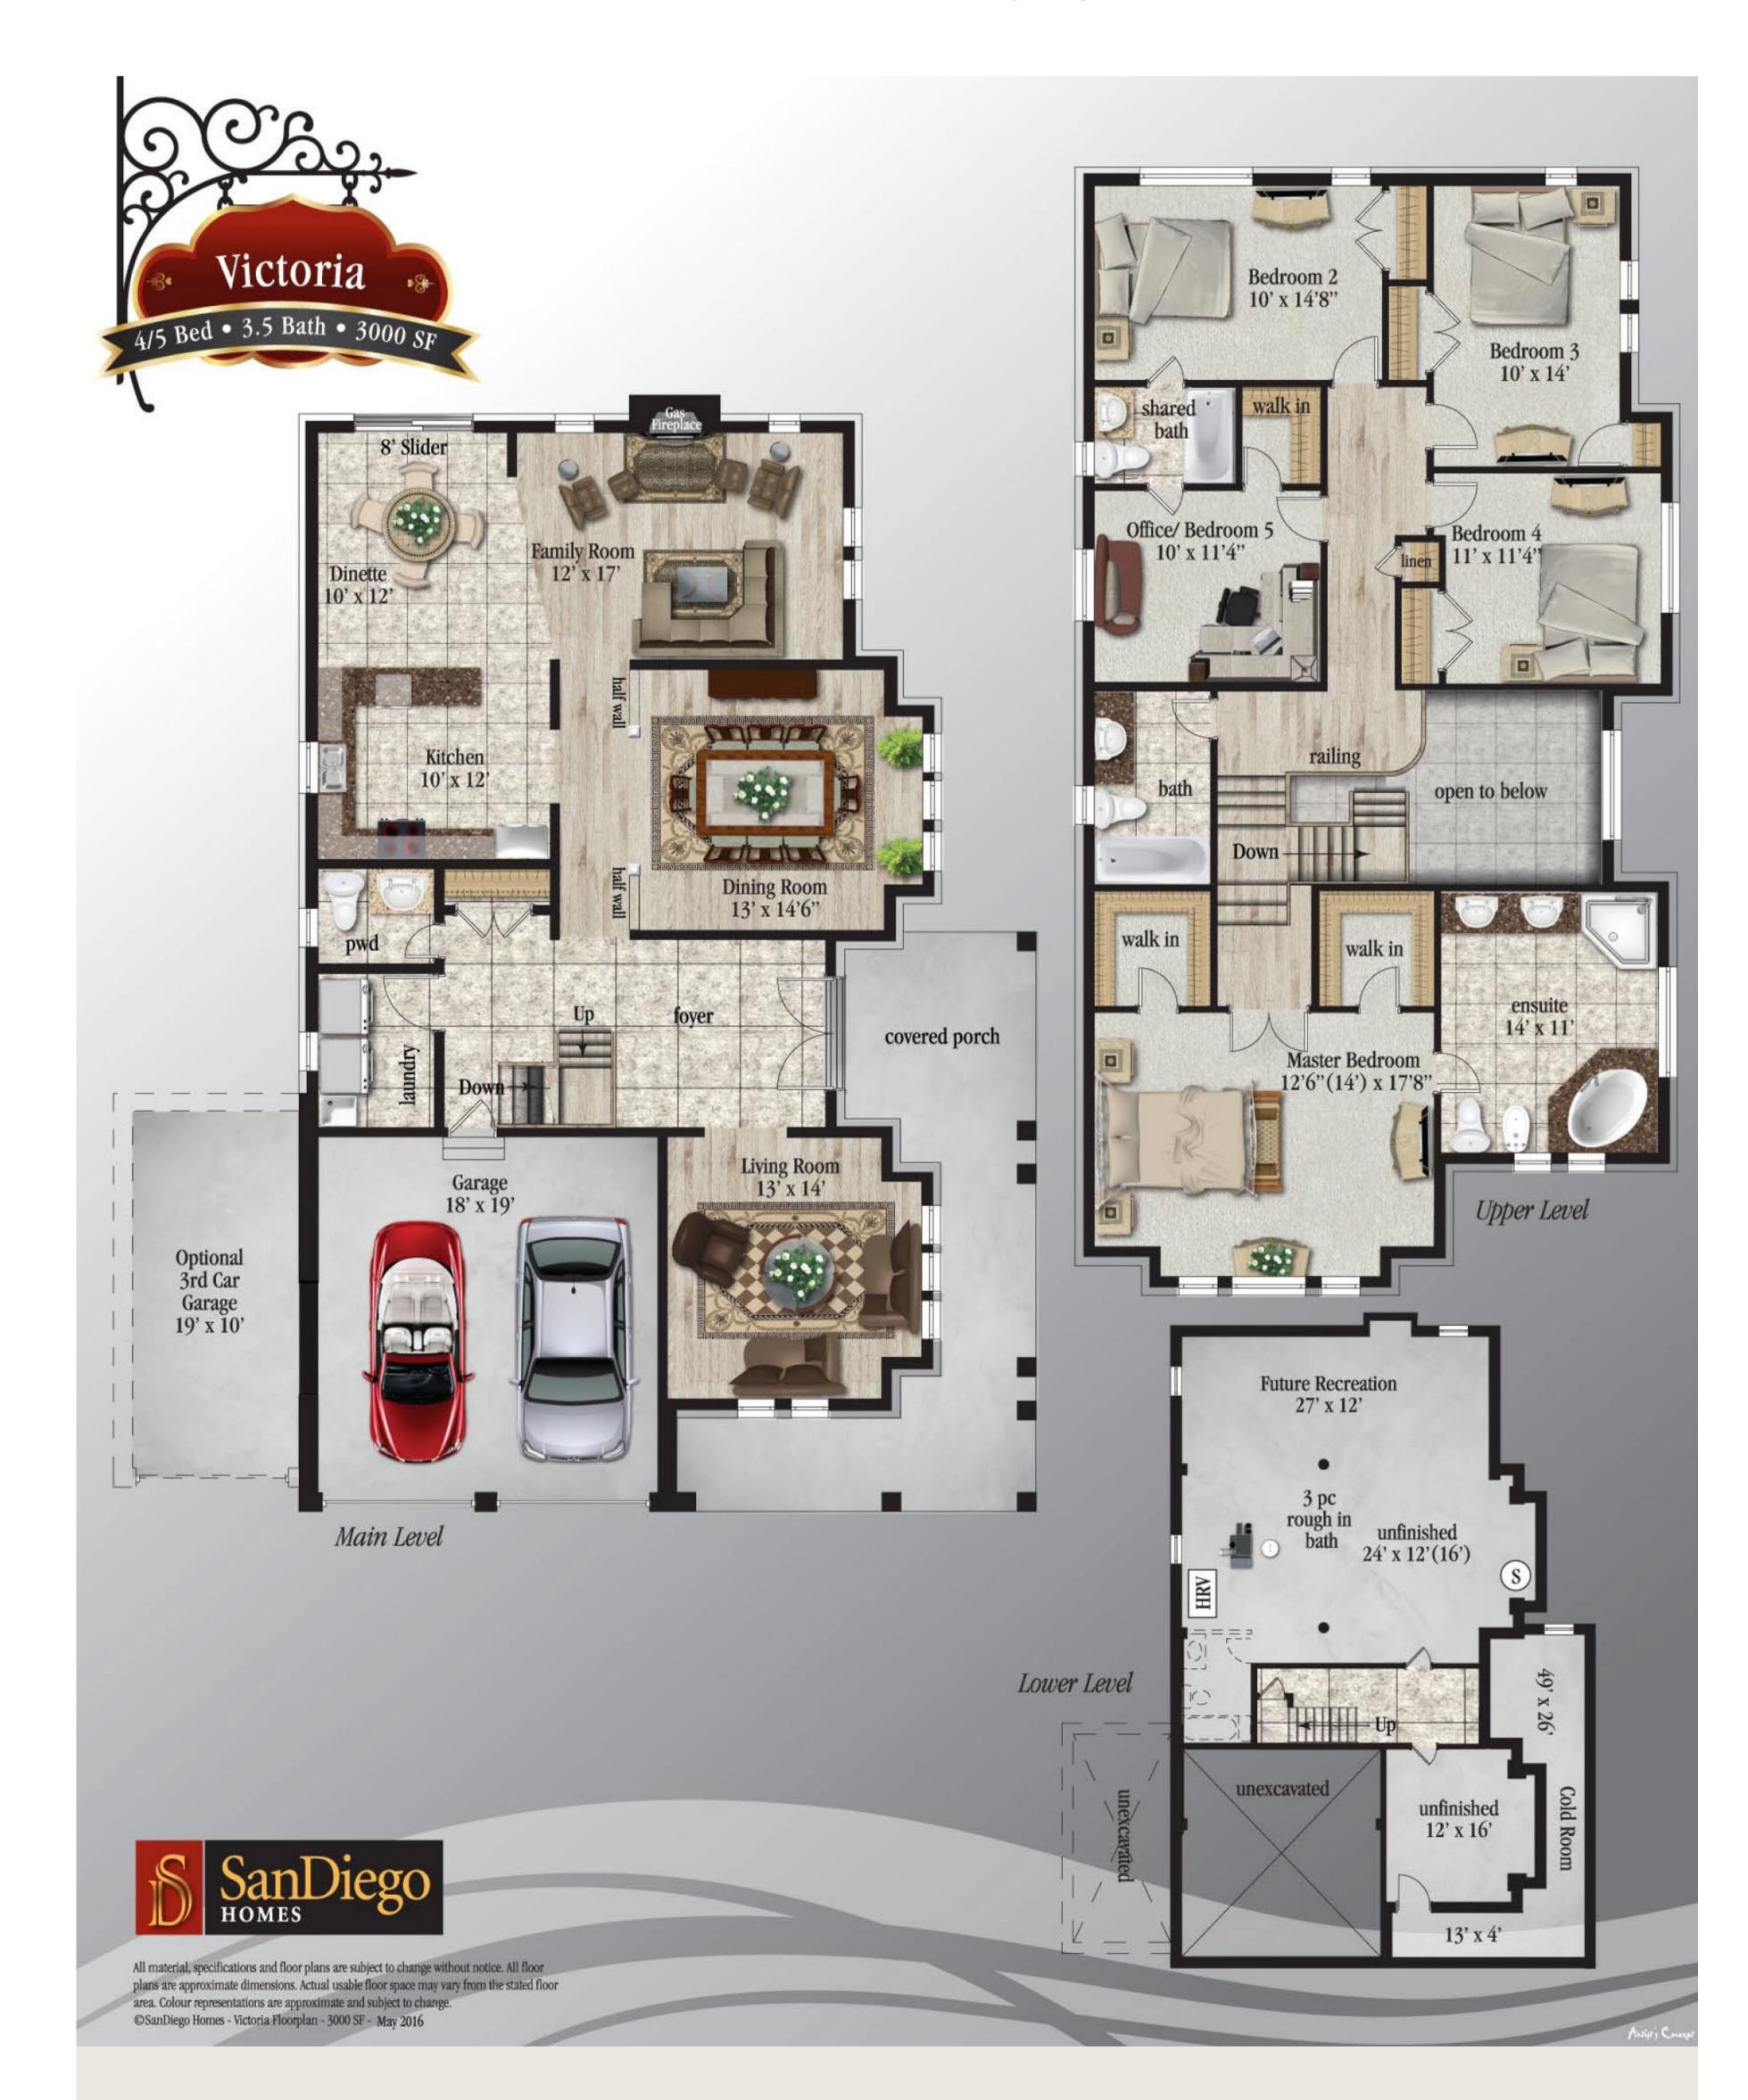

## **The Victoria** Lot 36B on Wood Crescent

## MORTGAGE SAVER PROGRAM For a limited time take advantage of a 2.8% fixed rate when you purchase this home.

Approximately \$30,000 of upgrades included in the purchase price.

Designed to provide the most of modern flexibility, The Victoria is a spacious twostorey home with up to five bedrooms. Transform one into a home office or gym, use the formal living room as a library or studio, or even finish your basement with a future rec room. The Victoria takes versatile family living to a whole new level.

## **Features include:**

- ENERGY STAR certified home
- Full brick & stone exterior
- 9' ceiling on main with 8' interior doors
- Side door garage entrance
- Tall pour basement with egress window
- Air conditioner
- 4 cm granite or quartz throughout
- Select 12 x 24" floor tile upgrade